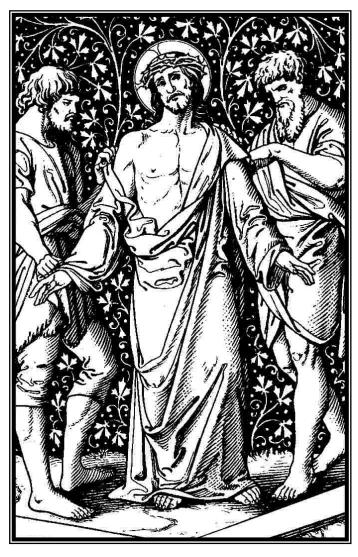

## The 1st Station



Jesus is Condemned to Death

## The 3rd Station



Jesus Falls the First Cime

## The 4th Station



Jesus Meets His Sorrowful Mother

## The 2nd Station



Jesus Carries His Cross



Simon Helps Jesus To Carry His Cross



Jesus Falls the Second Time

## The 8th Station



The Women of Jerusalem
Weep Over Jesus

#### The 6th Station



Veronica Wipes the Face of Jesus



Jesus Falls the Chird Eime



Jesus is Nailed to the Cross

## The 12th Station



Jesus is Raised Upon the Cross and Dies

## The 10th Station



Jesus is Stripped of His Garments

# The 13th Station



Jesus is Eaken Down From the Cross

# Che 14th Station



Jesus is Laid in the Sepulchre