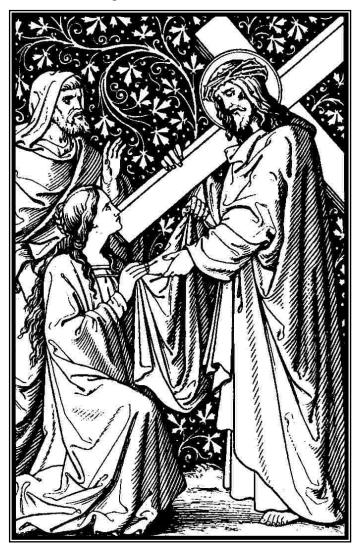

## The 1st Station



Jesus is Condemned to Death

## The 3rd Station



Jesus Falls the First Cime

## The 4th Station



Jesus Meets His Sorrowful Mother

## The 2nd Station



Jesus Carries His Cross



Simon Helps Jesus To Carry His Cross



Jesus Falls the Second Time

## The 8th Station



The Women of Jerusalem
Weep Over Jesus

#### The 6th Station



Veronica Wipes the Face of Jesus



Jesus Falls the Chird Eime



Jesus is Nailed to the Cross

## The 12th Station



Jesus is Raised Upon the Cross and Dies

## The 10th Station



Jesus is Stripped of His Garments

# The 13th Station



Jesus is Eaken Down From the Cross

# Che 14th Station



Jesus is Laid in the Sepulchre