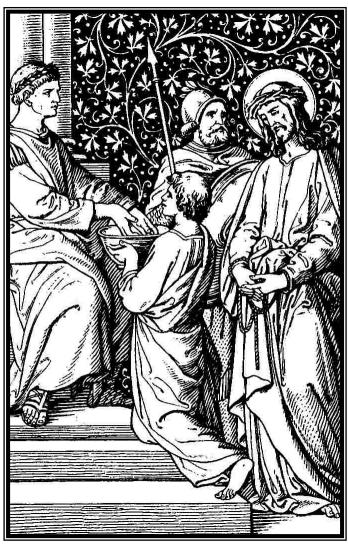

## The 1st Station



Jesus is Condemned to Death

## The 3rd Station



Jesus Falls the First Cime

## The 4th Station



Jesus Meets His Sorrowful Mother

## The 2nd Station



Jesus Carries His Cross



Simon Helps Jesus To Carry His Cross



Jesus Falls the Second Time

## The 8th Station



The Women of Jerusalem
Weep Over Jesus

#### The 6th Station



Veronica Wipes the Face of Jesus



Jesus Falls the Chird Eime



Jesus is Nailed to the Cross

## The 12th Station



Jesus is Raised Upon the Cross and Dies

## The 10th Station



Jesus is Stripped of His Garments

# The 13th Station



Jesus is Eaken Down From the Cross

# Che 14th Station



Jesus is Laid in the Sepulchre