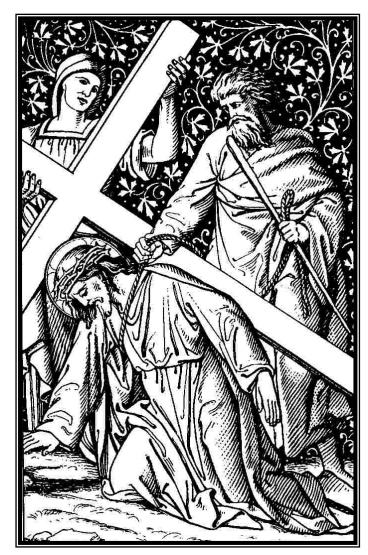

## The 1st Station



Jesus is Condemned to Death

## The 3rd Station



Jesus Falls the First Cime

## The 4th Station



Jesus Meets His Sorrowful Mother

## The 2nd Station



Jesus Carries His Cross



Simon Helps Jesus To Carry His Cross



Jesus Falls the Second Time

## The 8th Station



The Women of Jerusalem
Weep Over Jesus

#### The 6th Station



Veronica Wipes the Face of Jesus



Jesus Falls the Chird Eime



Jesus is Nailed to the Cross

## The 12th Station



Jesus is Raised Upon the Cross and Dies

## The 10th Station



Jesus is Stripped of His Garments

# The 13th Station



Jesus is Eaken Down From the Cross

# Che 14th Station



Jesus is Laid in the Sepulchre