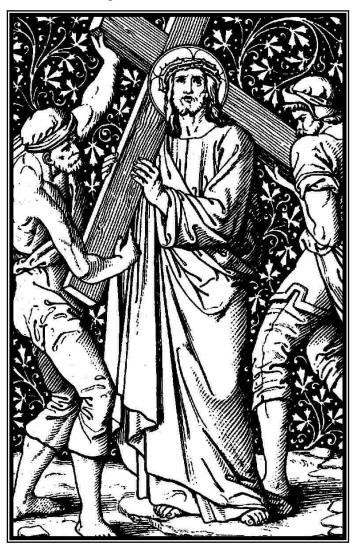

## The 2nd Station

Jesus Carries His Cross

Simon Helps Jesus To Carry His Cross

Jesus Falls the Second Time