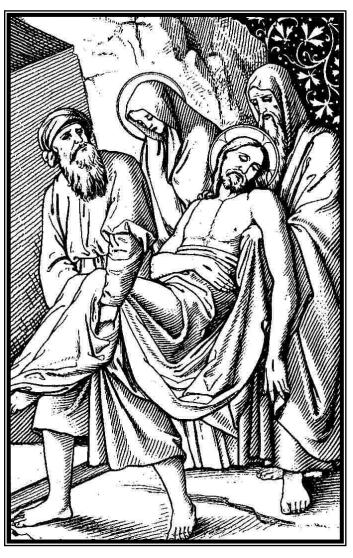

## The 1st Station



Jesus is Condemned to Death

## The 3rd Station



Jesus Falls the First Cime

## The 4th Station



Jesus Meets His Sorrowful Mother

## The 2nd Station



Jesus Carries His Cross



Simon Helps Jesus To Carry His Cross



Jesus Falls the Second Time

## The 8th Station



The Women of Jerusalem
Weep Over Jesus

#### The 6th Station



Veronica Wipes the Face of Jesus



Jesus Falls the Chird Eime



Jesus is Nailed to the Cross

## The 12th Station



Jesus is Raised Upon the Cross and Dies

## The 10th Station



Jesus is Stripped of His Garments

# The 13th Station



Jesus is Eaken Down From the Cross

# Che 14th Station



Jesus is Laid in the Sepulchre