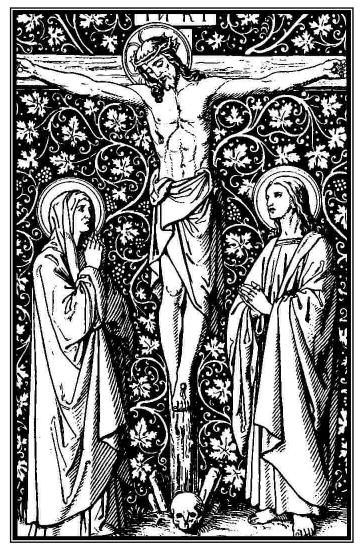

## The 1st Station



Jesus is Condemned to Death

## The 3rd Station



Jesus Falls the First Cime

## The 4th Station



Jesus Meets His Sorrowful Mother

## The 2nd Station



Jesus Carries His Cross



Simon Helps Jesus To Carry His Cross



Jesus Falls the Second Time

## The 8th Station



The Women of Jerusalem
Weep Over Jesus

#### The 6th Station



Veronica Wipes the Face of Jesus



Jesus Falls the Chird Eime



Jesus is Nailed to the Cross

## The 12th Station



Jesus is Raised Upon the Cross and Dies

## The 10th Station



Jesus is Stripped of His Garments

# The 13th Station



Jesus is Eaken Down From the Cross

# Che 14th Station



Jesus is Laid in the Sepulchre