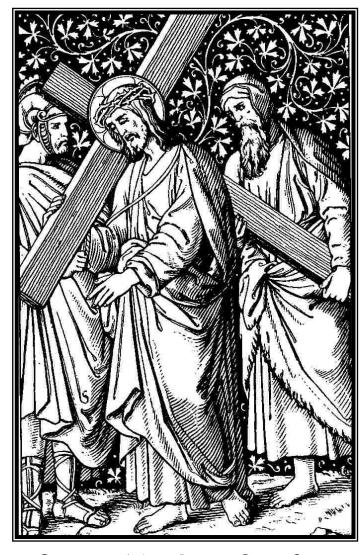

## The 2nd Station

Jesus Carries His Cross

Simon Helps Jesus To Carry His Cross

Jesus Falls the Second Time