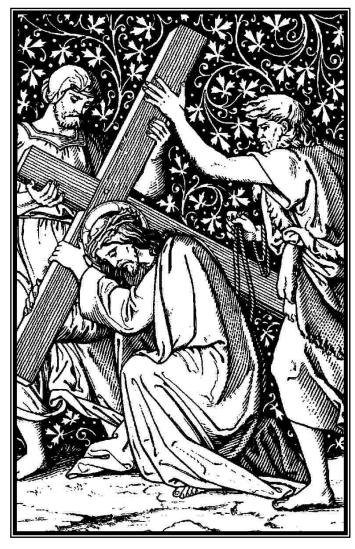

## The 2nd Station

Jesus Carries His Cross

Simon Helps Jesus To Carry His Cross

Jesus Falls the Second Time