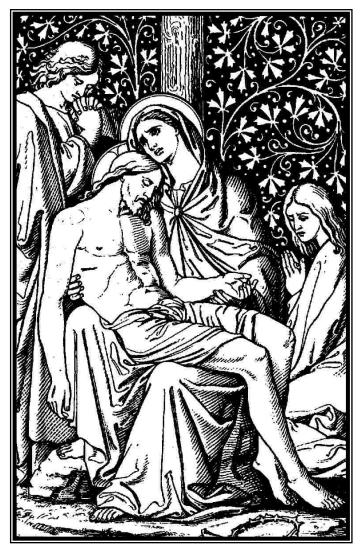

## The 1st Station



Jesus is Condemned to Death

## The 3rd Station



Jesus Falls the First Cime

## The 4th Station



Jesus Meets His Sorrowful Mother

## The 2nd Station



Jesus Carries His Cross



Simon Helps Jesus To Carry His Cross



Jesus Falls the Second Time

## The 8th Station



The Women of Jerusalem
Weep Over Jesus

#### The 6th Station



Veronica Wipes the Face of Jesus



Jesus Falls the Chird Eime



Jesus is Nailed to the Cross

## The 12th Station



Jesus is Raised Upon the Cross and Dies

## The 10th Station



Jesus is Stripped of His Garments

# The 13th Station



Jesus is Eaken Down From the Cross

# Che 14th Station



Jesus is Laid in the Sepulchre