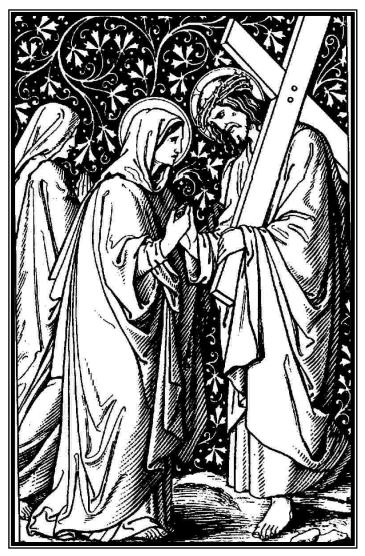

## The 1st Station



Jesus is Condemned to Death

## The 3rd Station



Jesus Falls the First Cime

## The 4th Station



Jesus Meets His Sorrowful Mother

## The 2nd Station



Jesus Carries His Cross



Simon Helps Jesus To Carry His Cross



Jesus Falls the Second Time

## The 8th Station



The Women of Jerusalem
Weep Over Jesus

#### The 6th Station



Veronica Wipes the Face of Jesus



Jesus Falls the Chird Eime



Jesus is Nailed to the Cross

## The 12th Station



Jesus is Raised Upon the Cross and Dies

## The 10th Station



Jesus is Stripped of His Garments

# The 13th Station



Jesus is Eaken Down From the Cross

# Che 14th Station



Jesus is Laid in the Sepulchre