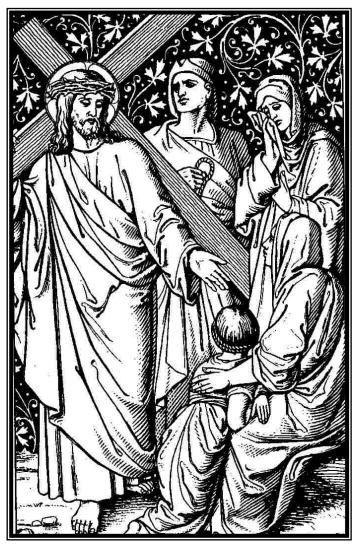

## The 1st Station



Jesus is Condemned to Death

## The 3rd Station



Jesus Falls the First Cime

## The 4th Station



Jesus Meets His Sorrowful Mother

## The 2nd Station



Jesus Carries His Cross



Simon Helps Jesus To Carry His Cross



Jesus Falls the Second Time

## The 8th Station



The Women of Jerusalem
Weep Over Jesus

#### The 6th Station



Veronica Wipes the Face of Jesus



Jesus Falls the Chird Eime



Jesus is Nailed to the Cross

## The 12th Station



Jesus is Raised Upon the Cross and Dies

## The 10th Station



Jesus is Stripped of His Garments

# The 13th Station



Jesus is Eaken Down From the Cross

# Che 14th Station



Jesus is Laid in the Sepulchre