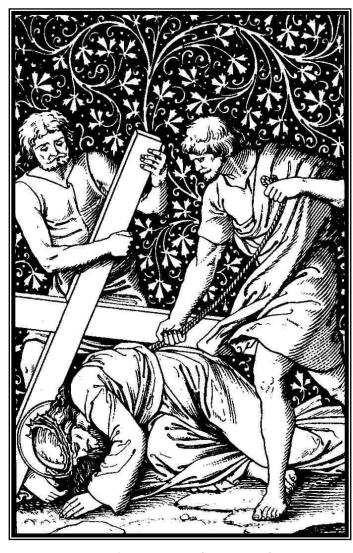

## The 2nd Station

Jesus Carries His Cross

Simon Helps Jesus To Carry His Cross

Jesus Falls the Second Time